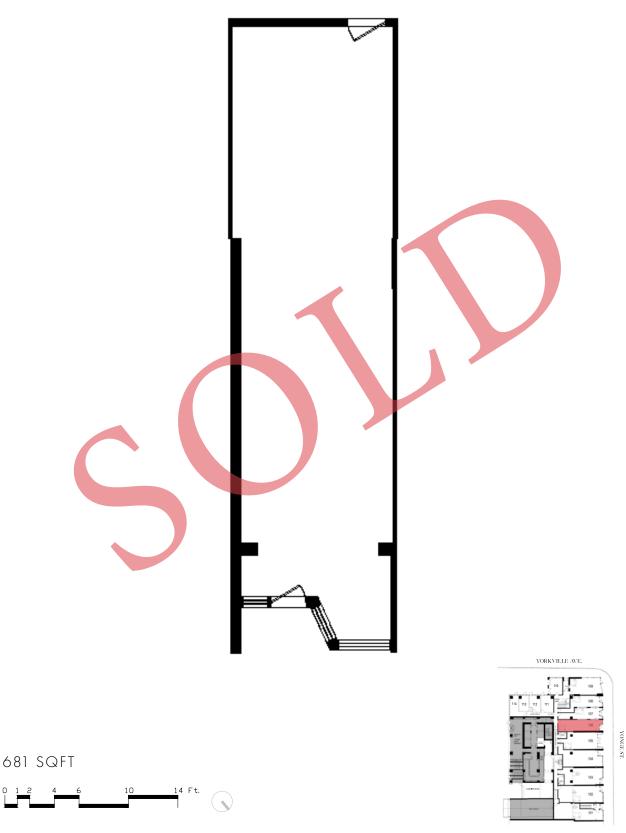

### ONE YORKVILLE | UNIT 107

571 SQFT

YORKVILLE AVE.

609 SQFT

YORKVILLE AVE.

YONGE ST.

719 SQFT

YONGE ST.