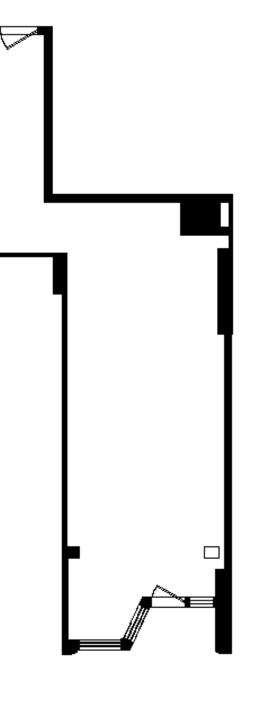

### ONE YORKVILLE | UNIT 107

571 SQFT

YORKVILLE AVE.

609 SQFT

YORKVILLE AVE.

YONGE ST.

719 SQFT

YONGE ST.