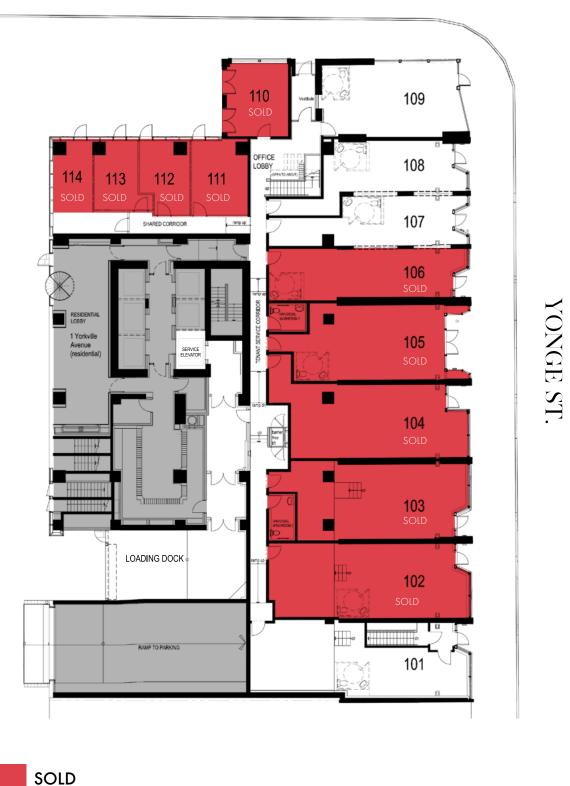

SHAFIN JADAVJI PRESIDENT BROKER OF RECORD C: 416-725-7894 E: SHAFIN@CUBECOM.CA

CORY ROSEN SENIOR VICE PRESIDENT SALES REPRESENTATIVE C: 416-523-7749 E: CROSEN@CUBECOM.CA

COOPER BLUME SALES REPRESENTATIVE C: 416-566-8217 E: CBLUME@CUBECOM.CA

## CUBECOM FULL SERVICE REALTY

# ONE YORKVILLE AVE sample space plans

RETAIL

COMPLIMENTARY SPACE PLANS TO SUIT YOUR BUSINESS

\*Current spaces are in base building condition, Cubecom to provide complimentary feasibility space place upon conditional offer. Cubecom Commercial Realty Inc. Brokerage. #101-212 King st W, Toronto. On, M5H 1K5 WWW.CUBECOM.CA



#### YORKVILLE AVE.



## CUBECOM

### ONE YORKVILLE | UNIT 101









### **ONE YORKVILLE** UNIT 104







### ONE YORKVILLE | UNIT 107







571 SQFT







YORKVILLE AVE.



609 SQFT

















YORKVILLE AVE.

YONGE ST.

719 SQFT











YONGE ST.